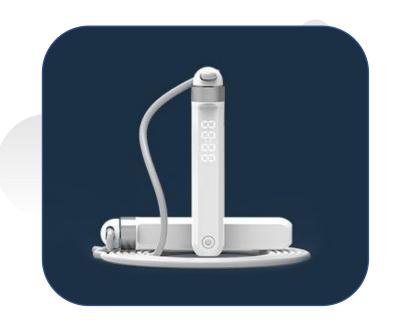

#### RC1

- The RC1 smart skipping rope has an LED display, which can clearly see current exercise data. The built-in wireless function supports connection to the mobile APP, and the data is transmitted to the APP in real time.
- It supports a variety of sports modes in APP, as well as a competitive mode. The smart function in jump rope can make our skipping exercise more interesting.

### Boarderless Display

Built-in ultra-wide LED display, clearly display data..