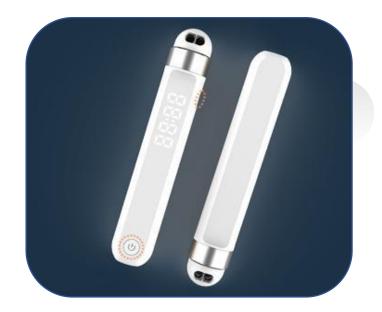

## YANXING FIT

#### RC1

- The RC1 smart skipping rope has an LED display, which can clearly see current exercise data. The built-in wireless function supports connection to the mobile APP, and the data is transmitted to the APP in real time.
- It supports a variety of sports modes in APP, as well as a competitive mode. The smart function in jump rope can make our skipping exercise more interesting.

### Boarderless Display

Built-in ultra-wide LED display, clearly display data..

## Simple Control

It is easy to switch the sports mode through the power button and the switch button, and the operation is simple.