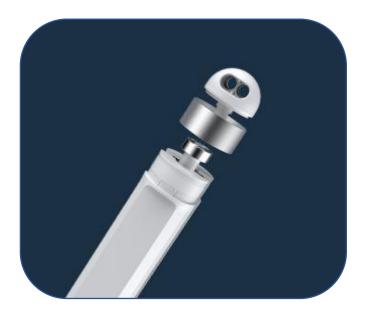

#### RC3

- RC3 is a smart jump rope with hardware handle, available in a variety of colors. In addition to antifall, the metal handle looks more luxury.
- The exercise data displayed by built-in LED is revealed through the black lens, which can be clearly seen even in the daytime.
- There are also optional cordless balls, which consider various needs in multiple directions, especially suitable for beginners and children.

#### Metal handle

Hardware handle anodized color, luxurious and non-slip, suitable for you who are looking for perfect quality.