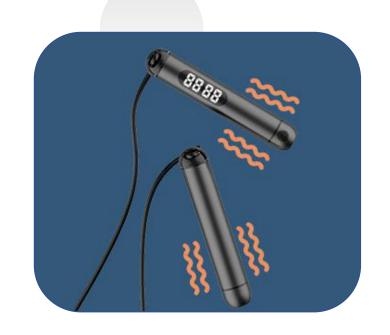

#### Built-in Motor

The built-in vibration motor can prompt you that your goals achieved or times up in a timely and effective manner when you are immersed in exercise.

The fast-turning 360 degree bearing design helps to jump easily.

#### Built-in Hall Sensor

Built-in three-axis Hall sensor, counting more accurate.