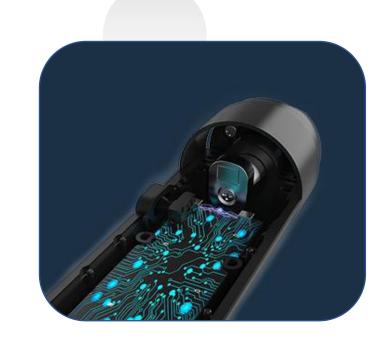

#### Built-in Hall Sensor

Built-in three-axis Hall sensor, counting more accurate.

#### Real-time Data Transfer

Built-in wireless function, real-time transmission of exercise data to the mobile phone APP, every exercise is recorded.