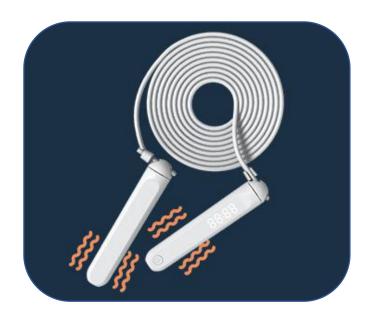

#### RC1

- The RC1 smart skipping rope has an LED display, which can clearly see current exercise data. The built-in wireless function supports connection to the mobile APP, and the data is transmitted to the APP in real time.
- It supports a variety of sports modes in APP, as well as a competitive mode. The smart function in jump rope can make our skipping exercise more interesting.

### Boarderless Display

Built-in ultra-wide LED display, clearly display data..