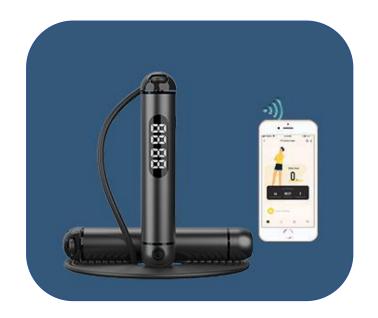

#### RC1

- The RC1 smart skipping rope has an LED display, which can clearly see current exercise data. The built-in wireless function supports connection to the mobile APP, and the data is transmitted to the APP in real time.
- It supports a variety of sports modes in APP, as well as a competitive mode. The smart function in jump rope can make our skipping exercise more interesting.

#### Real-time Data Transfer

Built-in wireless function, real-time transmission of exercise data to the mobile phone APP, every exercise is recorded.

### Real-time Data Transfer

Built-in wireless function, real-time transmission of exercise data to the mobile phone APP, every exercise is recorded.