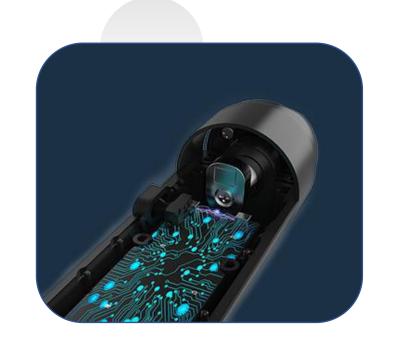

#### Built-in Hall Sensor

Built-in three-axis Hall sensor, counting more accurate.

#### Real-time Data Transfer

Built-in wireless function, real-time transmission of exercise data to the mobile phone APP, every exercise is recorded.