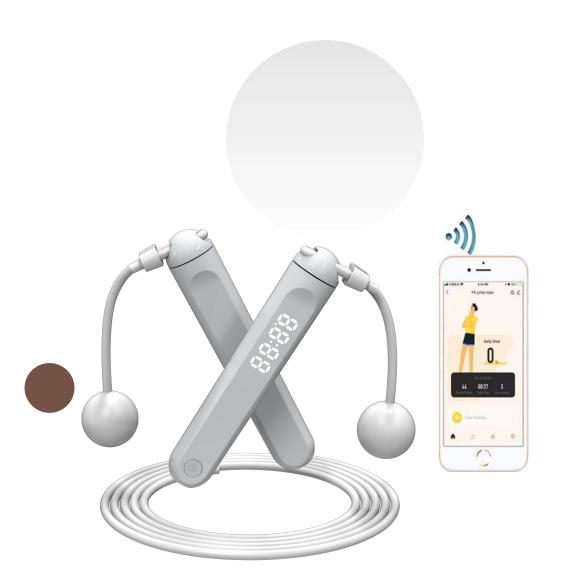

## YANXING FIT

#### RC1

- The RC1 smart skipping rope has an LED display, which can clearly see current exercise data. The built-in wireless function supports connection to the mobile APP, and the data is transmitted to the APP in real time.
- It supports a variety of sports modes in APP, as well as a competitive mode. The smart function in jump rope can make our skipping exercise more interesting.

### Boarderless Display

Built-in ultra-wide LED display, clearly display data..

#### Real-time Data Transfer

Built-in wireless function, real-time transmission of exercise data to the mobile phone APP, every exercise is recorded.