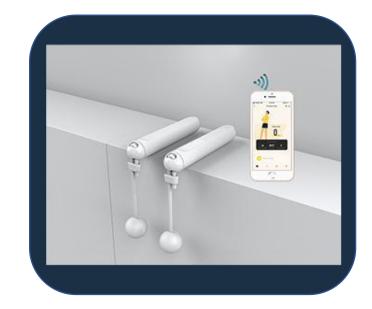

#### Real-time Data Transfer

Built-in wireless function, real-time transmission of exercise data to the mobile phone APP, every exercise is recorded.

### Real-time Data Transfer

Built-in wireless function, real-time transmission of exercise data to the mobile phone APP, every exercise is recorded.