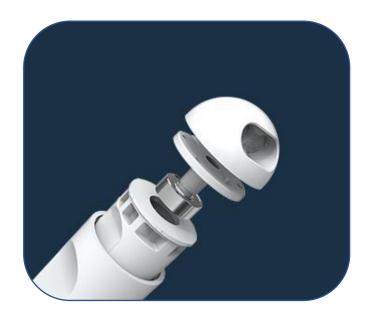

#### Built-in Motor

The built-in vibration motor can prompt you that your goals achieved or times up in a timely and effective manner when you are immersed in exercise.

The fast-turning 360 degree bearing design helps to jump easily.