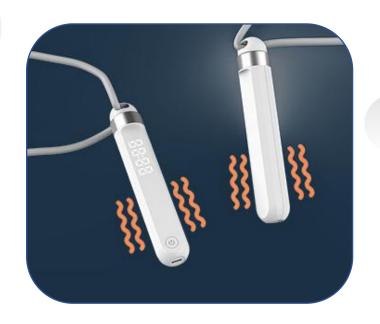

#### Built-in Motor

The built-in vibration motor can prompt you that your goals achieved or times up in a timely and effective manner when you are immersed in exercise.

The fast-turning 360 degree bearing design helps to jump easily.

#### Built-in Hall Sensor

The built-in vibration motor can prompt you that your goals achieved or times up in a timely and effective manner when you are immersed in exercise.