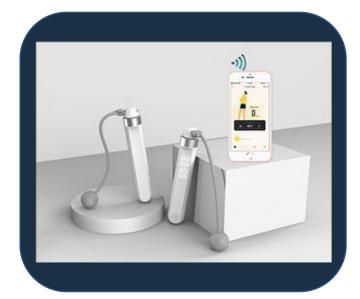

## YANXING FIT

#### RC1

- The RC1 smart skipping rope has an LED display, which can clearly see current exercise data. The built-in wireless function supports connection to the mobile APP, and the data is transmitted to the APP in real time.
- It supports a variety of sports modes in APP, as well as a competitive mode. The smart function in jump rope can make our skipping exercise more interesting.

#### Real-time Data Transfer

Built-in wireless function, real-time transmission of exercise data to the mobile phone APP, every exercise is recorded.