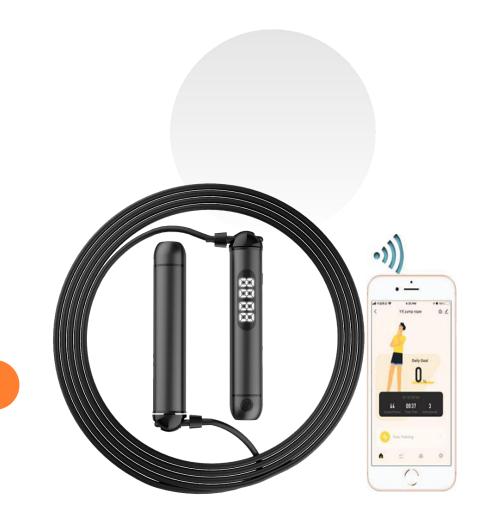

## YANXING FIT

#### RC1

- The RC1 smart skipping rope has an LED display, which can clearly see current exercise data. The built-in wireless function supports connection to the mobile APP, and the data is transmitted to the APP in real time.
- It supports a variety of sports modes in APP, as well as a competitive mode. The smart function in jump rope can make our skipping exercise more interesting.

#### Real-time Data Transfer

Built-in wireless function, real-time transmission of exercise data to the mobile phone APP, every exercise is recorded.