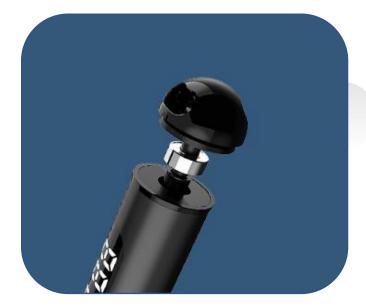

#### RC3

- RC3 is a smart jump rope with hardware handle, available in a variety of colors. In addition to antifall, the metal handle looks more luxury.
- The exercise data displayed by built-in LED is revealed through the black lens, which can be clearly seen even in the daytime.
- There are also optional cordless balls, which consider various needs in multiple directions, especially suitable for beginners and children.

#### Metal handle

Hardware handle anodized color, luxurious and non-slip, suitable for you who are looking for perfect quality.