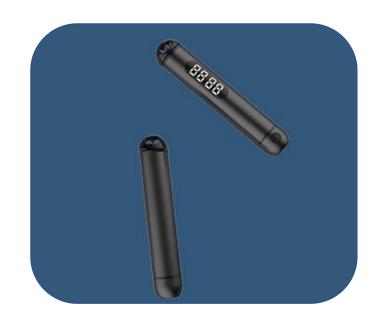

### Boarderless Display

Built-in ultra-wide LED display, clearly display data..

## Simple Control

It is easy to switch the sports mode through the power button and the switch button, and the operation is simple.