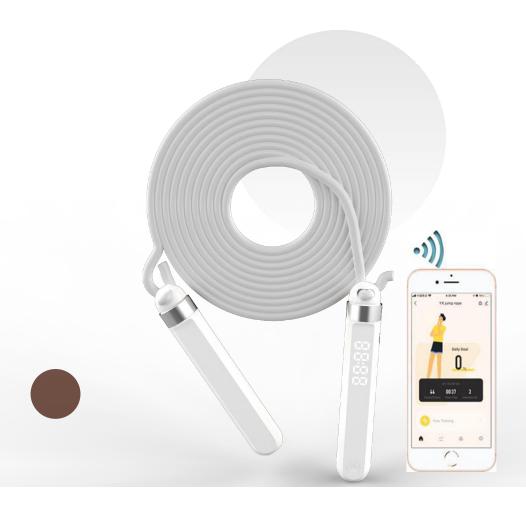

#### RC1

- The RC1 smart skipping rope has an LED display, which can clearly see current exercise data. The built-in wireless function supports connection to the mobile APP, and the data is transmitted to the APP in real time.
- It supports a variety of sports modes in APP, as well as a competitive mode. The smart function in jump rope can make our skipping exercise more interesting.

#### Real-time Data Transfer

Built-in wireless function, real-time transmission of exercise data to the mobile phone APP, every exercise is recorded.