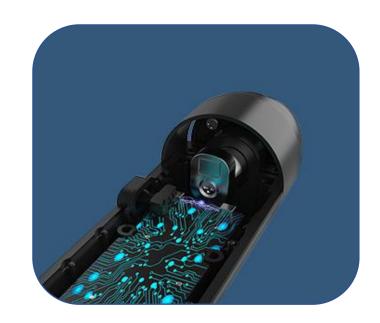

#### Built-in Hall Sensor

Built-in three-axis Hall sensor, counting more accurate.

#### Real-time Data Transfer

Built-in wireless function, real-time transmission of exercise data to the mobile phone APP, every exercise is recorded.

### Real-time Data Transfer

Built-in wireless function, real-time transmission of exercise data to the mobile phone APP, every exercise is recorded.