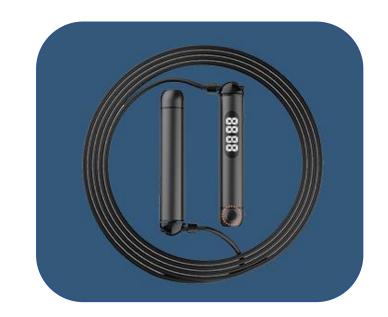

#### RC1

- The RC1 smart skipping rope has an LED display, which can clearly see current exercise data. The built-in wireless function supports connection to the mobile APP, and the data is transmitted to the APP in real time.
- It supports a variety of sports modes in APP, as well as a competitive mode. The smart function in jump rope can make our skipping exercise more interesting.

#### Real-time Data Transfer

Built-in wireless function, real-time transmission of exercise data to the mobile phone APP, every exercise is recorded.