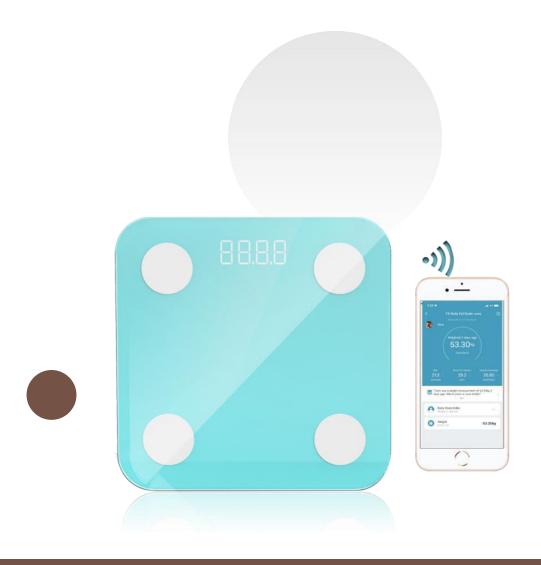

The built-in wireless function can be connected to the mobile phone APP. Every measurement is accurately recorded, and a report can be formed for review to clearly understand the changes of the body in each period.

#### Multi-data indicate

real-time monitoring of body fat dynamic, record historical data.

#### Support eight people sharing

Support to bind 8 family members, analyze the body mass index of each family member individually, so that you can better note the physical health of your family member.