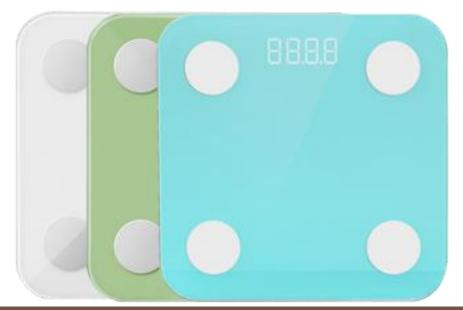

#### SF1

• SF1 is our star body fat scale. It has a simple and elegant design, available in a variety of colors. It ships millions of units every year to market.

When measuring, the built-in electrode pads will emit a weak current, and it only takes a few seconds to measure the body fat, muscle, water and other body components of the human body.

#### Multi-color optional

Many color for choice, simple and clean design.