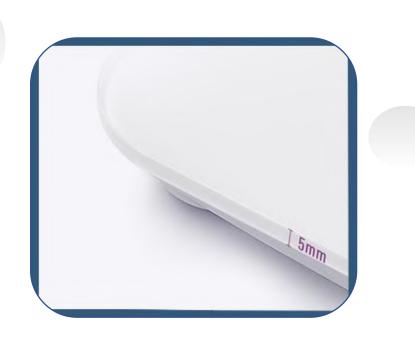

#### Super thin

The surface of the scale is made of 5mm tempered glass, which is wear-resistance and compressive.