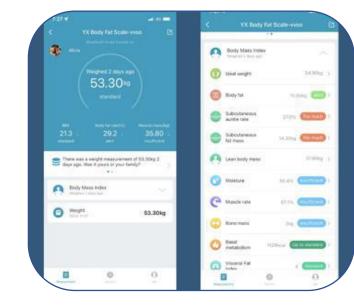

#### SF1

• SF1 is our star body fat scale. It has a simple and elegant design, available in a variety of colors. It ships millions of units every year to market.

When measuring, the built-in electrode pads will emit a weak current, and it only takes a few seconds to measure the body fat, muscle, water and other body components of the human body.

The built-in wireless function can be connected to the mobile phone APP. Every measurement is accurately recorded, and a report can be formed for review to clearly understand the changes of the body in each period.

#### Multi-data indicate

real-time monitoring of body fat dynamic, record historical data.

#### Support eight people sharing

Support to bind 8 family members, analyze the body mass index of each family member individually, so that you can better note the physical health of your family member.