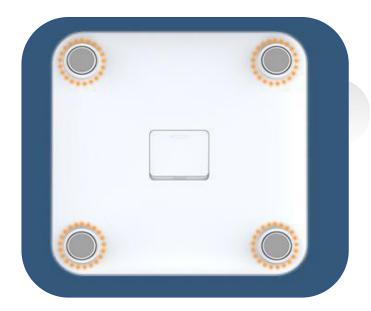

#### Stable & Anti-slip

Silicon pad is installed at the scale bottom, which makes whole scale stableand grasp the ground, prevent roller and skidding