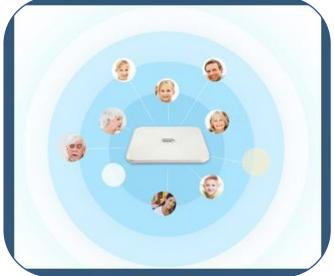

#### Support eight people sharing

Support to bind 8 family members, analyze the body mass index of each family member individually, so that you can better note the physical health of your family member.