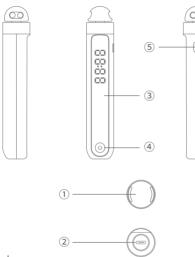

#### Remark:

- ① Top cover
- ② Type-C charging port
- 3 Main housing
- 4 Power button
- ⑤ Mode shift button