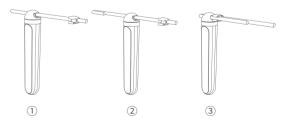

### **Installation Method**

- 1. Rope passes through the closed round hole of the buckle first, and then through the hole on the top cover of the handle.
- 2. Rotate the rope and pass through the hole on the other side of the cover on the top of the handle.
- 3. When rope inserted into or passed through the hole of the buckle, one handle and rope assembly finish. The fixed position of the buckle can be adjusted according to your own usage habits. Just complete the assembly of the handle and rope on the other side as instruction.